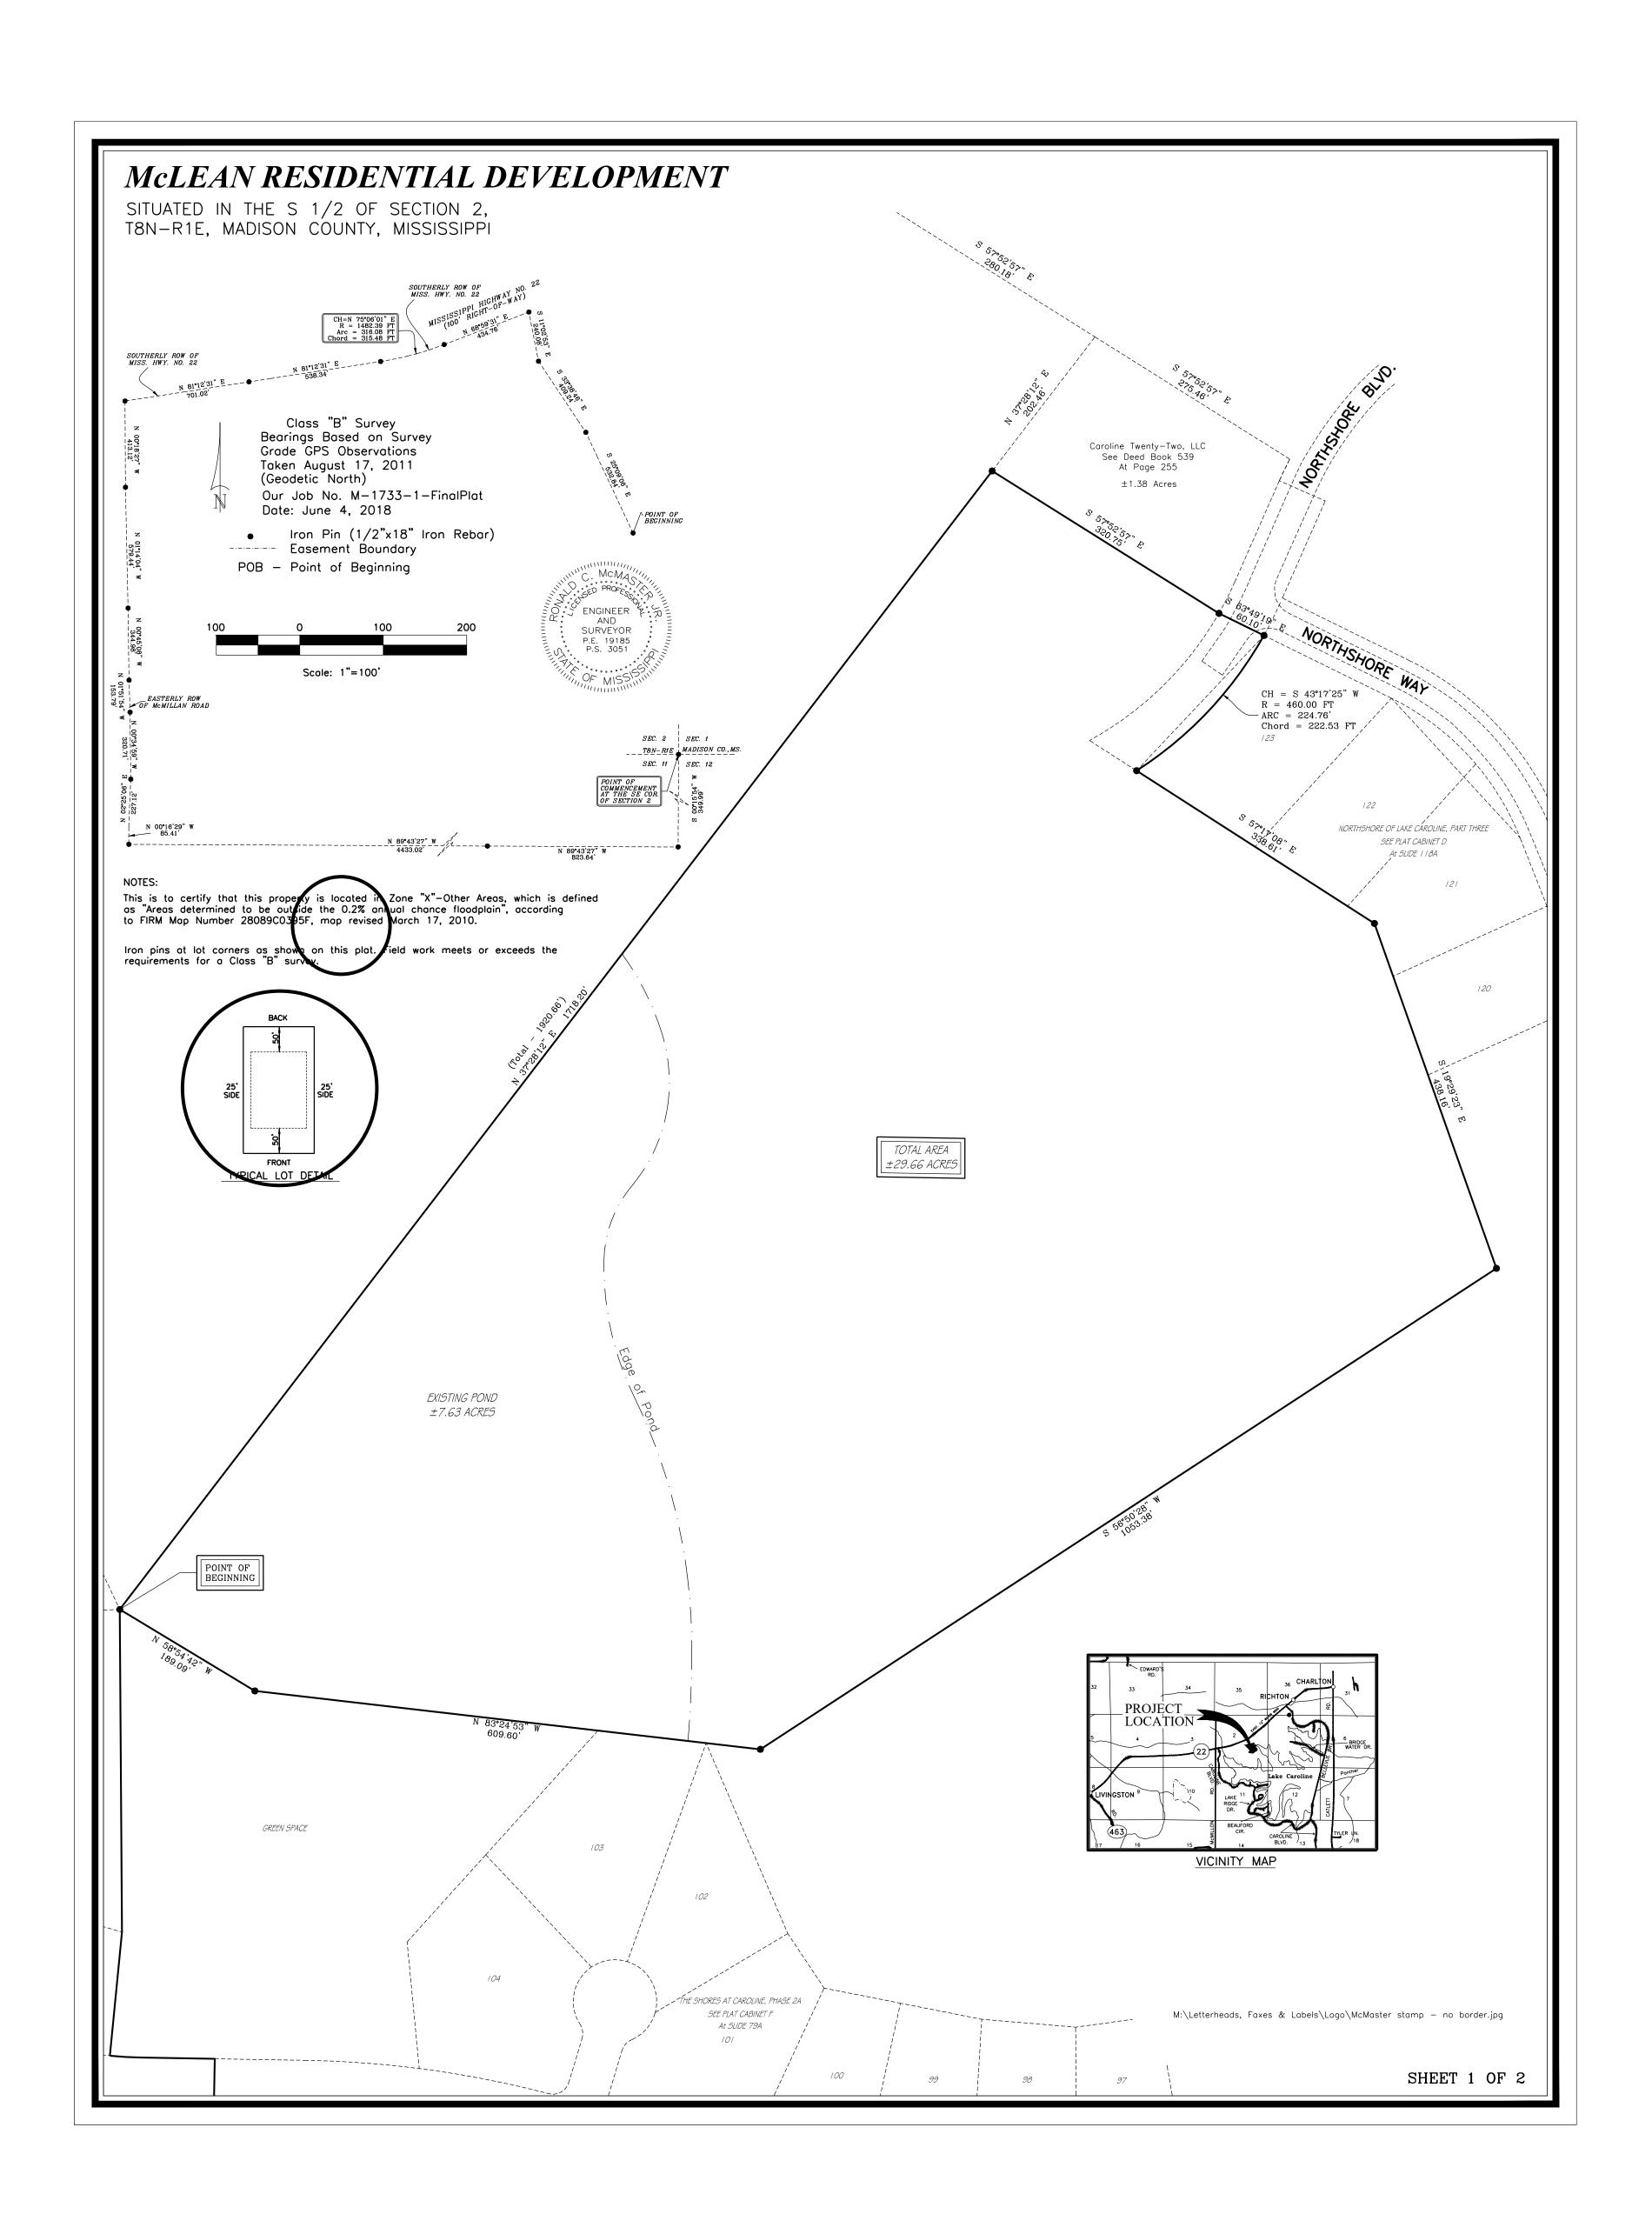

| E, MADISON COUNTY, MISSISSIPPI                                                                                                                                                                                                                                                                                                                                                                                                                                                                 |                                                                                                                                                                                                                                                                                                                                                        |                                                                                                                                                                                                                                                                                                                                                                                                                                                                                                                                                                                                       |
|------------------------------------------------------------------------------------------------------------------------------------------------------------------------------------------------------------------------------------------------------------------------------------------------------------------------------------------------------------------------------------------------------------------------------------------------------------------------------------------------|--------------------------------------------------------------------------------------------------------------------------------------------------------------------------------------------------------------------------------------------------------------------------------------------------------------------------------------------------------|-------------------------------------------------------------------------------------------------------------------------------------------------------------------------------------------------------------------------------------------------------------------------------------------------------------------------------------------------------------------------------------------------------------------------------------------------------------------------------------------------------------------------------------------------------------------------------------------------------|
| RTIFICATE OF COMPARISON                                                                                                                                                                                                                                                                                                                                                                                                                                                                        | COUNTY ENGINEER'S RECOMMENDATION                                                                                                                                                                                                                                                                                                                       | SURVEYOR'S CERTIFICATE STATE OF MISSISSIPPI COUNTY OF MADISON                                                                                                                                                                                                                                                                                                                                                                                                                                                                                                                                         |
| STATE OF MISSISSIPPI<br>COUNTY OF MADISON<br>We, Ronny Lott, Chancery Clerk and Ronald C. McMaster, Jr., Professional Engineer and<br>Surveyor, do hereby certify that we have carefully compared this plat of McLean Residential Development,<br>with the original thereof, as made by Ronald C. McMaster, Jr., Professional Engineer and Surveyor,<br>and find it to be a true and correct copy of said map or plat.                                                                         | STATE OF MISSISSIPPI COUNTY OF MADISON  I have examined this plat and find it conforms to all conditions set forth on the preliminary plat as approved by the Board of Supervisors of Madison County, Mississippi and thus recommend final approval.  By:  Dan Gaillet, P.E. Madison County Engineer                                                   | I, Ronald C. McMaster, Jr., Professional Engineer and Surveyor in the State of Mississippi, do hereb certify that at the request of Robert B. McLean and Helaine A. McLean, the Owner, I have platted following described land;                                                                                                                                                                                                                                                                                                                                                                       |
|                                                                                                                                                                                                                                                                                                                                                                                                                                                                                                |                                                                                                                                                                                                                                                                                                                                                        | A parcel or tract of land containing 29.66 acres, more or less, lying and being situated in the South 1/2 Section 2, T8N-R1E, Madison County, Mississippi, being a part of the Caroline Twenty-Two, LLC property as described in Deed Book 539 at Page 247 and also at Deed Book                                                                                                                                                                                                                                                                                                                      |
| en under my hand and seal of office this theday of, 18.                                                                                                                                                                                                                                                                                                                                                                                                                                        |                                                                                                                                                                                                                                                                                                                                                        | 539 at Page 255 of the Records of the Chancery Clerk of said Madison County at Canton, Mississippi, and being more particularly described as follows:  COMMENCING at the SE corner of said Section 2, T8N-R1E; run thence                                                                                                                                                                                                                                                                                                                                                                             |
| nald C. McMaster, Jr., P.E., P.S. Ronny Lott, Chancery Clerk                                                                                                                                                                                                                                                                                                                                                                                                                                   |                                                                                                                                                                                                                                                                                                                                                        | South 00 degrees 15 minutes 54 seconds West for a distance of 349.99 feet; thence                                                                                                                                                                                                                                                                                                                                                                                                                                                                                                                     |
| D.C.                                                                                                                                                                                                                                                                                                                                                                                                                                                                                           |                                                                                                                                                                                                                                                                                                                                                        | North 89 degrees 43 minutes 27 seconds West for a distance of 823.64 feet; thence Continue North 89 degrees 43 minutes 27 seconds West for a distance of 4433.02 feet to the Easterly Right—of—Way of McMillan Road; thence                                                                                                                                                                                                                                                                                                                                                                           |
| ESCATE AND DEDICATION OF CHAIRD                                                                                                                                                                                                                                                                                                                                                                                                                                                                |                                                                                                                                                                                                                                                                                                                                                        | Along said Easterly Right—of—Way of said McMillan Road to points at each of the following calls;                                                                                                                                                                                                                                                                                                                                                                                                                                                                                                      |
| TIFICATE AND DEDICATION OF OWNER  E OF MISSISSIPPI  NTY OF MADISON  Robert B. McLean and Helaine A. McLean, do hereby certify that the aforementioned is the owner he land described in the foregoing certificate of Ronald C. McMaster, Jr., Professional Engineer and eyor, and that as the owners, have caused the same to be subdivided and platted as shown hereon, hereby adopt this plat of said subdivision as the free act and deed of said limited liability company                 | APPROVAL OF THE BOARD OF SUPERVISORS STATE OF MISSISSIPPI COUNTY OF MADISON  I hereby certify that this is a true copy and that this plat was approved by the Board of Supervisors of Madison County in session on theday of, 2018.                                                                                                                    | North 00 degrees 16 minutes 29 seconds West for a distance of 85.41 feet; thence North 02 degrees 25 minutes 06 seconds East for a distance of 227.12 feet; thence North 00 degrees 34 minutes 59 seconds West for a distance of 320.71 feet; thence North 01 degrees 51 minutes 54 seconds West for a distance of 153.79 feet; thence North 00 degrees 45 minutes 08 seconds West for a distance of 344.98 feet; thence North 01 degrees 14 minutes 04 seconds West for a distance of 579.44 feet; thence North 00 degrees 18 minutes 27 seconds West for a distance of 413.12 feet to the Southerly |
| have designated the same as McLean Residential Development.  ess my signature this the day of, 2018.                                                                                                                                                                                                                                                                                                                                                                                           | Madison County Board of Supervisors  By: Sheila Jones, President                                                                                                                                                                                                                                                                                       | Right-of-Woy of Mississippi Highway No. 22; thence  North 81 degrees 12 minutes 31 seconds East along said Southerly Right-of-Way of said Mississippi Highway No. 22 for a distance of 701.02 feet to the NW corner of The Shores at Caroline, Phase I, a subdivision according to the map or plat of which is recorded in the office of the Chancery Clerk of Madison County at Canton, Mississippi, in Plat Cabinet E at Slide 56B; thence                                                                                                                                                          |
| Ву:                                                                                                                                                                                                                                                                                                                                                                                                                                                                                            | By:D.C.                                                                                                                                                                                                                                                                                                                                                | Continue along the Northerly and Easterly boundary of The Shores at Caroline, Phase I to points at each of the following calls;                                                                                                                                                                                                                                                                                                                                                                                                                                                                       |
| Robert B. McLean Helaine A. McLean                                                                                                                                                                                                                                                                                                                                                                                                                                                             | Ronny Lott, Chancery Clerk                                                                                                                                                                                                                                                                                                                             | North 81 degrees 12 minutes 31 seconds East for a distance of 538.34 feet; thence                                                                                                                                                                                                                                                                                                                                                                                                                                                                                                                     |
|                                                                                                                                                                                                                                                                                                                                                                                                                                                                                                |                                                                                                                                                                                                                                                                                                                                                        | 316.08 feet along the arc of a 1482.39 foot radius curve to the left, said arc having a 315.48 f chord which bears North 75 degrees 06 minutes 01 seconds East; thence                                                                                                                                                                                                                                                                                                                                                                                                                                |
| KNOWLEDGMENT<br>ATE OF MISSISSIPPI<br>UNTY OF MADISON                                                                                                                                                                                                                                                                                                                                                                                                                                          | SURVEYOR'S CERTIFICATE OF COMPLIANCE STATE OF MISSISSIPPI COUNTY OF MADISON                                                                                                                                                                                                                                                                            | North 68 degrees 59 minutes 31 seconds East for a distance of 434.76 feet along said Southerly Right—of—Way of said Mississippi Highway No. 22; thence                                                                                                                                                                                                                                                                                                                                                                                                                                                |
|                                                                                                                                                                                                                                                                                                                                                                                                                                                                                                |                                                                                                                                                                                                                                                                                                                                                        | Leaving said Southerly Right—of—Way of said Mississippi Highway No. 22, run South 11 degrees 02 minutes 53 seconds East for a distance of 240.08 feet; thence                                                                                                                                                                                                                                                                                                                                                                                                                                         |
| ersonally appeared before me, the undersigned officer in and for the jurisdiction aforesaid, the within amed Robert B. McLean and Helaine A. McLean, who acknowledged to me that he signed and delivered is plat and the certificates thereon, as its own act and deed, and Ronald C. McMaster, Jr. Professional agineer and Surveyor, who acknowledged to me that he signed and delivered this plat and the certificates ereon as his own act and deed, on the day and year herein mentioned. | I, Ronald C. McMaster, Jr., Professional Engineer and Surveyor, do hereby certify that the monuments and markers shown hereon are in place on the ground and the plat and plan shown and described hereon are a true and correct representation of a survey to the accuracy designated in the subdivision regulations for Madison County, Mississippi. | South 33 degrees 38 minutes 46 seconds East for a distance of 409.24 feet; thence                                                                                                                                                                                                                                                                                                                                                                                                                                                                                                                     |
|                                                                                                                                                                                                                                                                                                                                                                                                                                                                                                |                                                                                                                                                                                                                                                                                                                                                        | South 25 degrees 09 minutes 06 seconds East for a distance of 532.84 feet to the POINT OF BEGINNING of the herein described property; thence                                                                                                                                                                                                                                                                                                                                                                                                                                                          |
| under my hand and seal of office this theday of, 2018.                                                                                                                                                                                                                                                                                                                                                                                                                                         | Witness my signature this theday of, 2018.                                                                                                                                                                                                                                                                                                             | Leaving said Easterly boundary of The Shores at Caroline, Phase I, run North 37 degrees 28 minutes 12 seconds East for a distance of 1718.20 feet; thence                                                                                                                                                                                                                                                                                                                                                                                                                                             |
|                                                                                                                                                                                                                                                                                                                                                                                                                                                                                                | Ronald C. McMaster, Jr., Professional Engineer and Surveyor                                                                                                                                                                                                                                                                                            | South 57 degrees 52 minutes 57 seconds East for a distance of 320.75 feet to the Northerly and Westerly Right—of—Way of Northshore Boulevard; thence                                                                                                                                                                                                                                                                                                                                                                                                                                                  |
| D.C.                                                                                                                                                                                                                                                                                                                                                                                                                                                                                           |                                                                                                                                                                                                                                                                                                                                                        | South 63 degrees 49 minutes 19 seconds East for a distance of 60.10 feet to most Northerly corner of Lot 123 of Northshore of Lake Caroline, Part Three, a subdivision according to the map or plat of which is recorded in the office of the Chancery Clerk of Madison County at Canton, Mississippi, in Plat Cabinet D at Slide 118A, said point also being and lying on the Southerly and Easterly Right-of-Way of said Northshore Boulevard; thence                                                                                                                                               |
|                                                                                                                                                                                                                                                                                                                                                                                                                                                                                                |                                                                                                                                                                                                                                                                                                                                                        | Along said Southerly and Easterly Right-of-Way of said Northshore Boulevard, 224.76 feet along the arc of a 460.00 foot radius curve to the right, said arc having a 222.53 foot chord which bears South 43 degrees 17 minutes 25 seconds West to the most Westerly corner of said Lot 123; thence                                                                                                                                                                                                                                                                                                    |
| G AND RECORDATION<br>E OF MISSISSIPPI<br>NTY OF MADISON                                                                                                                                                                                                                                                                                                                                                                                                                                        |                                                                                                                                                                                                                                                                                                                                                        | Leaving said Right—of—Way of said Northshore Boulevard, run along the Westerly boundary of said Northshore of Lake Caroline, Part Three to points at each of the following calls:                                                                                                                                                                                                                                                                                                                                                                                                                     |
| nny Lott, Chancery Clerk in and for said County and State, do hereby certify<br>the final plat of McLean Residential Development was filed for record in my office on this                                                                                                                                                                                                                                                                                                                     |                                                                                                                                                                                                                                                                                                                                                        | South 57 degrees 17 minutes 08 seconds East for a distance of 338.61 feet; thence South 19 degrees 29 minutes 23 seconds East for a distance of 438.16 feet; thence                                                                                                                                                                                                                                                                                                                                                                                                                                   |
| day of, 2018, and was duly recorded in Plat net at Slide of the records of maps and plats nd in Madison County, Mississippi.                                                                                                                                                                                                                                                                                                                                                                   |                                                                                                                                                                                                                                                                                                                                                        | Leaving said Westerly boundary of said Northshore of Lake Caroline, Part Three, run South 56                                                                                                                                                                                                                                                                                                                                                                                                                                                                                                          |
| under my hand and seal of office this theday of,                                                                                                                                                                                                                                                                                                                                                                                                                                               |                                                                                                                                                                                                                                                                                                                                                        | degrees 50 minutes 28 seconds West for a distance of 1053.38 feet; thence  North 83 degrees 24 minutes 53 seconds West for a distance of 609.60 feet; thence                                                                                                                                                                                                                                                                                                                                                                                                                                          |
| By: D.C.                                                                                                                                                                                                                                                                                                                                                                                                                                                                                       |                                                                                                                                                                                                                                                                                                                                                        | North 58 degrees 54 minutes 42 seconds West for a distance of 189.09 feet to the POINT OF BEGINNING of the above described parcel or tract of land.                                                                                                                                                                                                                                                                                                                                                                                                                                                   |
| y Lott, Chancery Clerk                                                                                                                                                                                                                                                                                                                                                                                                                                                                         |                                                                                                                                                                                                                                                                                                                                                        | Witness my signature, this the day of , 2018.                                                                                                                                                                                                                                                                                                                                                                                                                                                                                                                                                         |